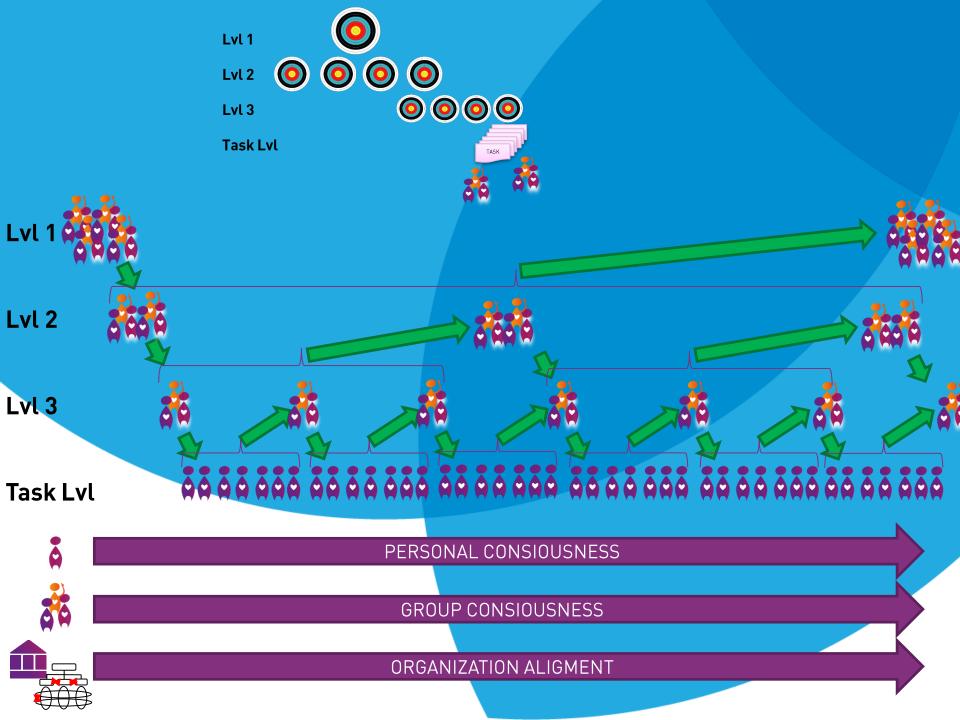

#### MOTIVATION DRIVEN ORGANISATION

PEOPLE TO CHOOSE THEIR WORK TASKS

Lvl 1

Lvl 2

Lvl 3

Task Lvl

## MOTIVATION DRIVEN ORGANISATION DEVELOPMENT

PEOPLE TO CHANGE THE HOW and WHAT OF THE ORGANISATION