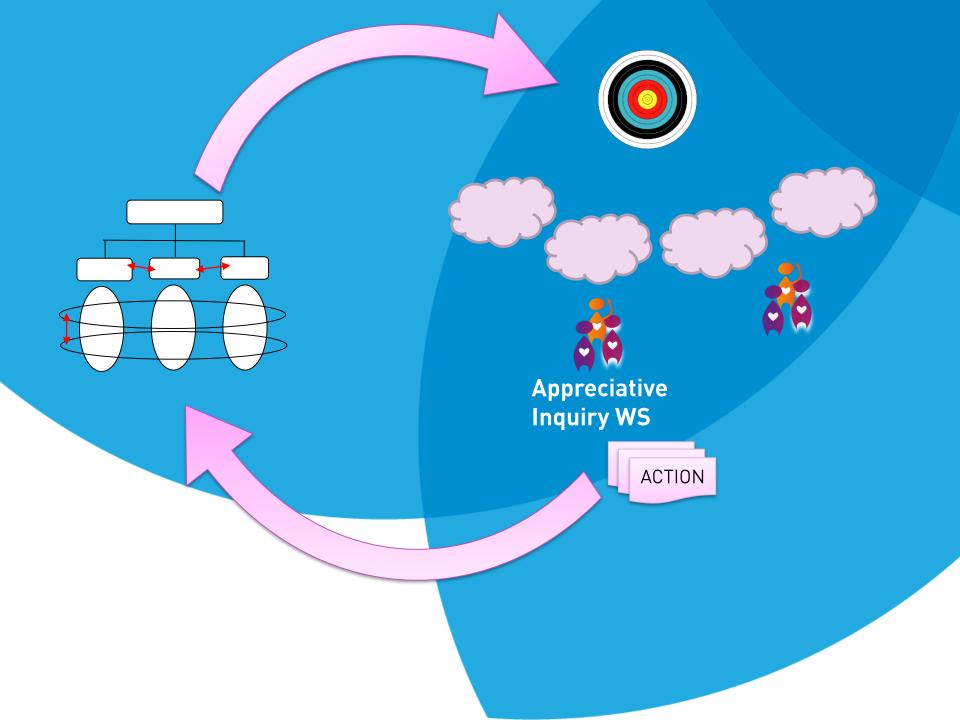

#### VALUES DRIVEN ORGANISATION

EVERYTING IS TASK DRIVEN,
VALUES and CULTURE AS STEERING MECHANISMS