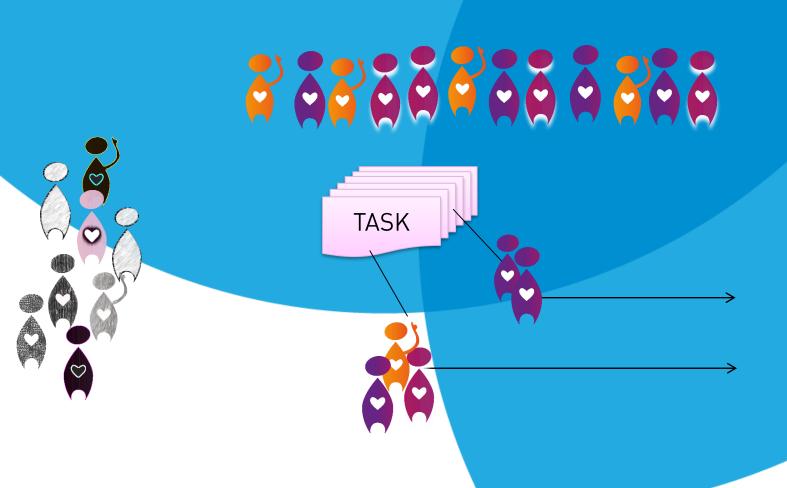

#### MOTIVATION DRIVEN ORGANISATION

PEOPLE TO CHOOSE THEIR WORK TASKS

Lvl 1

Lvl 2

Lvl 3

Task Lvl