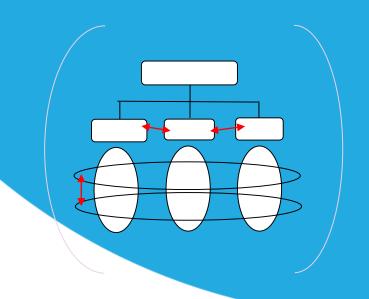

#### MOTIVATION DRIVEN ORGANISATION

PEOPLE TO CHOOSE THEIR WORK TASKS

Lvl 1

Lvl 2

Lvl 3

Task Lvl